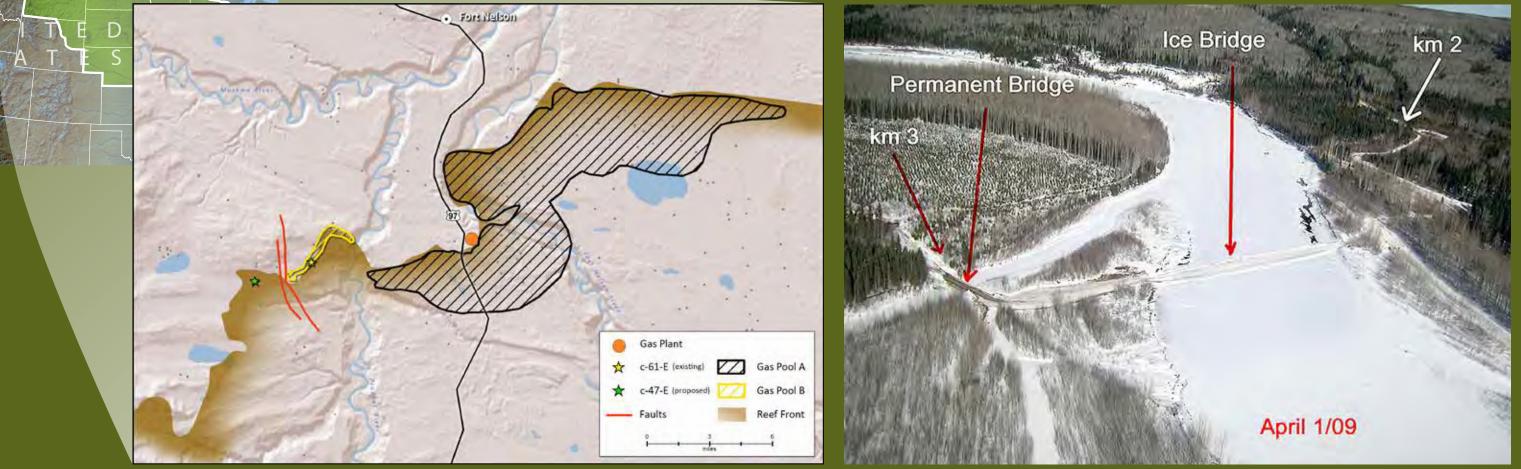

The Fort Nelson CCS project location is remote, with the site being accessible only in winter using an ice bridge and ice roads. Cold-weather gear is essential. Additionally, snowmobiles may be required to get sample equipment to the shallow groundwater wells.

### **Risk Assessment**

The second-round risk assessment expanded the first-round risk assessment by addressing the relative project risks associated with two injection locations: a new proposed drilling location (west) and the original test well location (east). As suggested by the results of the first-round risk assessment, the injection west location was chosen to reduce the likelihood that injection would impact gas pools before the end of their productive life. The draft MVA plan was developed based on the injection west scenario.