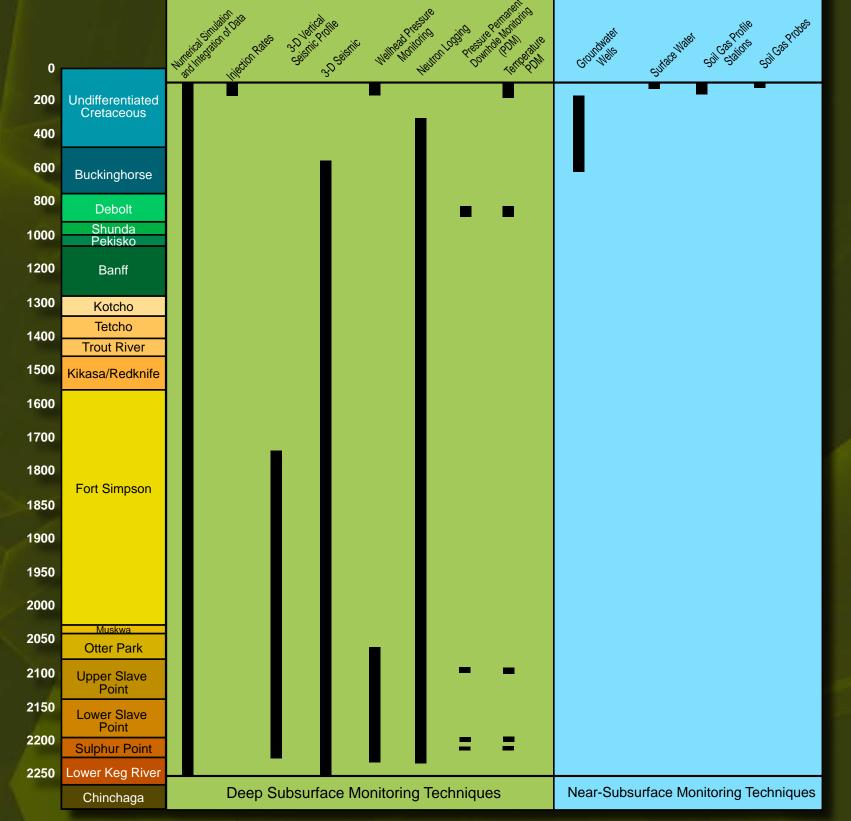

#### Monitoring Elements

- Three deep monitoring wells
- Debolt Formation
- Sulphur Point Formation
- Shallow groundwater-monitoring wells in vicinity of deep monitoring wells and injection wells
- Surface water sampling
- Lakes
- Rivers

Soil Gas

------

- 93 wells in study area
- Historical 2-D and 3-D seismic
- Hydrogeological studies
- Test well c-61-E
- Core and cuttings
- Formation pressures
- Formation fluids
- Water injection testing
- Cap rock integrity testing
- Solubility testing
- Relative permeability testing
- Hg injection capillary pressure tests

• Soil gas monitoring in vicinity of deep monitoring wells and injection wells