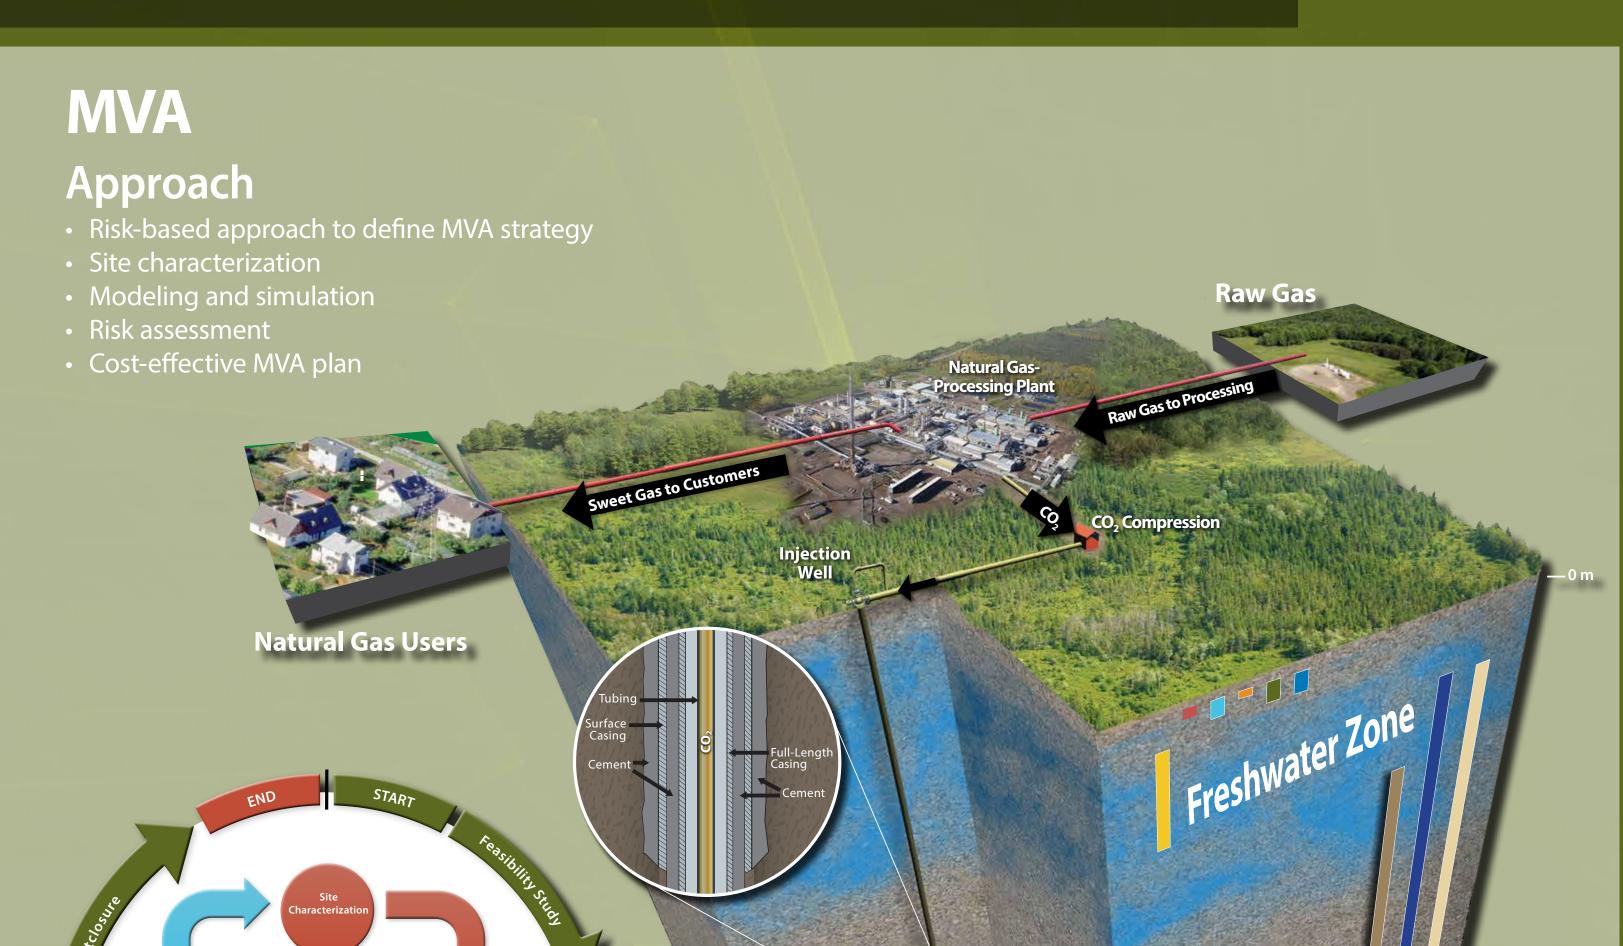

## Introduction

The Plains CO<sub>2</sub> Reduction (PCOR) Partnership and Spectra Energy Transmission (SET) have investigated the feasibility of a carbon capture and storage (CCS) project to inject CO<sub>2</sub> produced by SET's Fort Nelson Gas Plant near Fort Nelson, British Columbia, Canada, into a deep saline formation. Baseline characterization data were collected on potential injection target and sealing formations and used to create geomodels and conduct dynamic simulations of injection scenarios. The characterization data and initial modeling results were then used to conduct two rounds of risk assessment of potential injection scenarios. While a final injection strategy has not yet been determined, a draft monitoring, verification, and accounting (MVA) plan has been developed using assumptions based on the characterization, modeling, and risk assessment efforts. The draft MVA plan covers the surface, near-surface, and deep subsurface environments and includes specific technologies, measurement locations, monitoring schedule, and baseline data necessary to address critical project risks and identify any deviations from expected conditions. The adaptive management approach integrates characterization, modeling, and risk assessment to ensure that MVA strategies remain fit for purpose and cost-effective. The Fort Nelson CCS feasibility study serves as a real-world example of how two iterative applications of the adaptive management approach were used to inform characterization efforts, evaluate potential injection scenarios, and develop a comprehensive MVA plan for a commercial-scale CCS project.

#### Monitoring Elements

- Three deep monitoring wells
- Debolt Formation
- Sulphur Point Formation
- Shallow groundwater-monitoring wells in vicinity of deep monitoring wells and injection wells
- Surface water sampling
- Lakes
- Rivers

Soil Gas

------

- 93 wells in study area
- Historical 2-D and 3-D seismic
- Hydrogeological studies
- Test well c-61-E
- Core and cuttings
- Formation pressures
- Formation fluids
- Water injection testing
- Cap rock integrity testing
- Solubility testing
- Relative permeability testing
- Hg injection capillary pressure tests

• Soil gas monitoring in vicinity of deep monitoring wells and injection wells