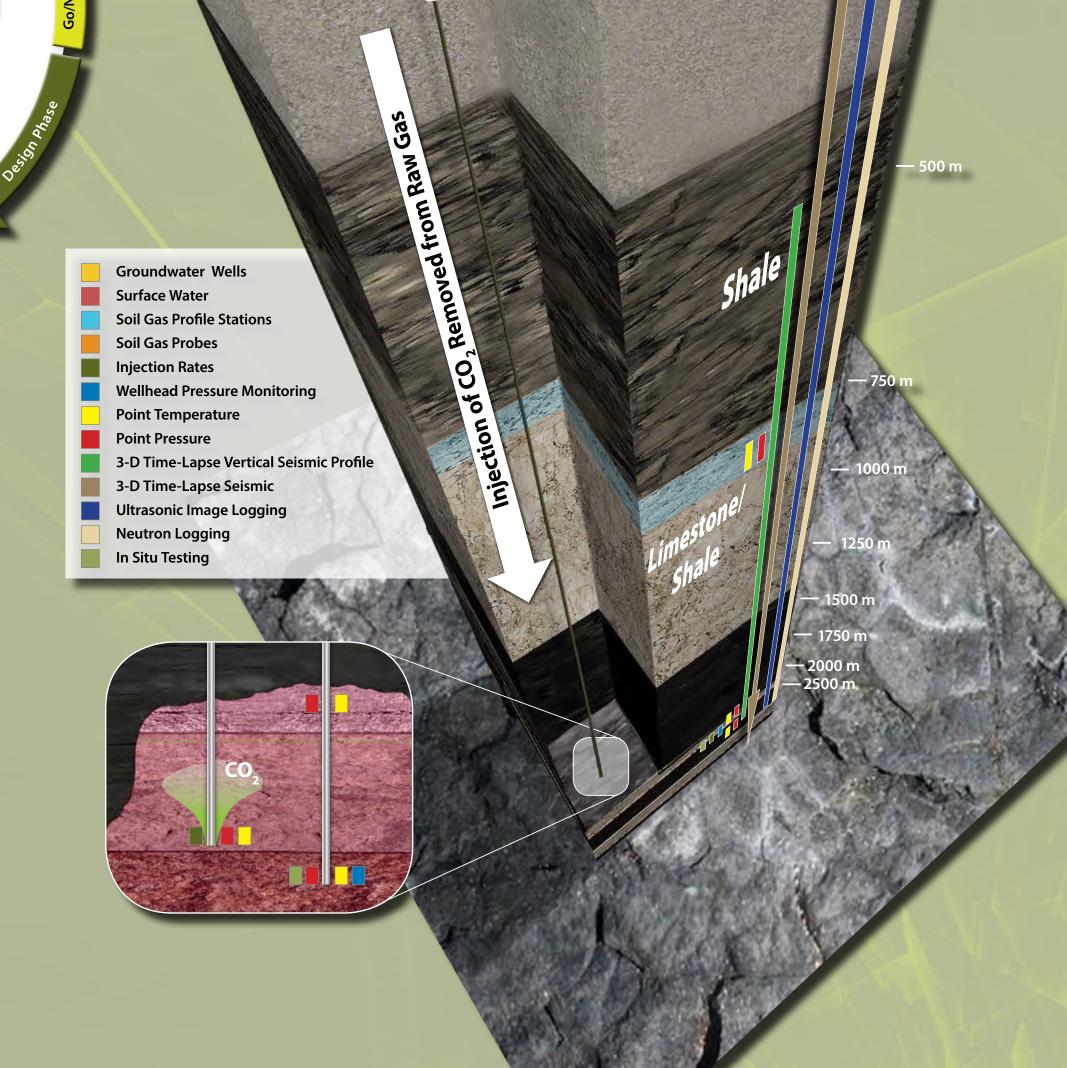

#### Monitoring Elements

- Three deep monitoring wells
- Debolt Formation
- Sulphur Point Formation
- Shallow groundwater-monitoring wells in vicinity of deep monitoring wells and injection wells
- Surface water sampling
- Lakes
- Rivers

Soil Gas

------

- 93 wells in study area
- Historical 2-D and 3-D seismic
- Hydrogeological studies
- Test well c-61-E
- Core and cuttings
- Formation pressures
- Formation fluids
- Water injection testing
- Cap rock integrity testing
- Solubility testing
- Relative permeability testing
- Hg injection capillary pressure tests

• Soil gas monitoring in vicinity of deep monitoring wells and injection wells