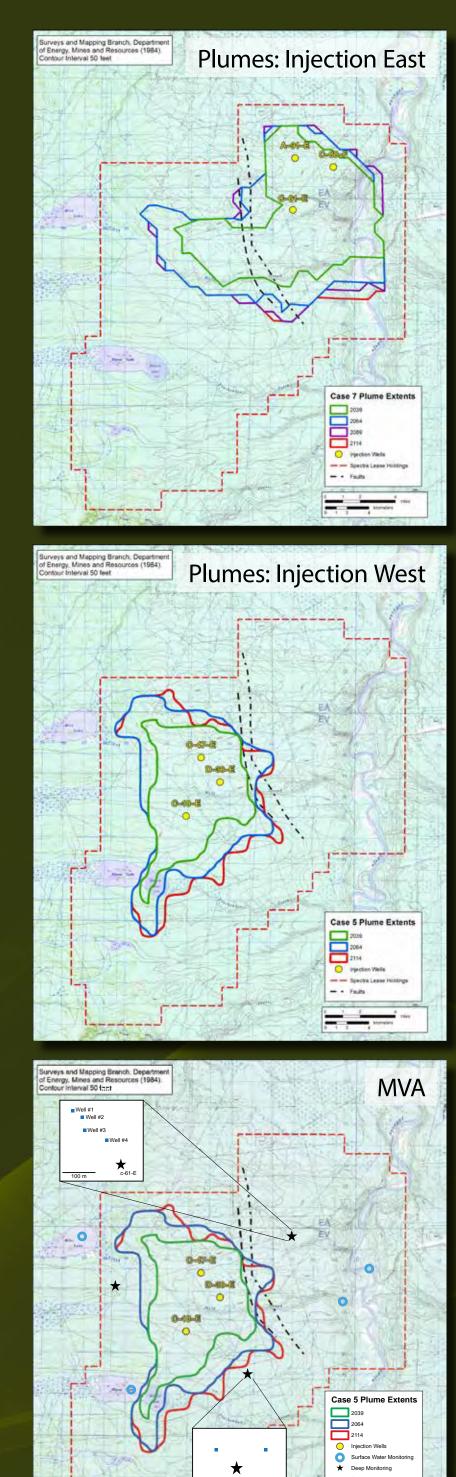

### **Risk Assessment**

The second-round risk assessment expanded the first-round risk assessment by addressing the relative project risks associated with two injection locations: a new proposed drilling location (west) and the original test well location (east). As suggested by the results of the first-round risk assessment, the injection west location was chosen to reduce the likelihood that injection would impact gas pools before the end of their productive life. The draft MVA plan was developed based on the injection west scenario.

#### **50-year Injection Scenario**

Injection

- Three injection wells
- Sulphur Point Formation
- 120-MMscf/d injection rate
- 2.5 million tons/year

#### Monitoring Elements

- Three deep monitoring wells
- Debolt Formation
- Sulphur Point Formation
- Shallow groundwater-monitoring wells in vicinity of deep monitoring wells and injection wells
- Surface water sampling
- Lakes
- Rivers